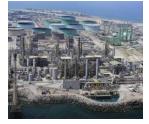

## YARD AT GLANCE MUSSAFAH, ABU DHABI

### **TECHNICAL DATA**

- 280,000 sqm area
- 1,500–1,800 tons of steel per month
- 15,000 inch dia per month
- 20 tons per sqm loading
- 8.5 meter jetty water depth
- 545 meter waterfront
- 5,000+ sqm shaded workshops