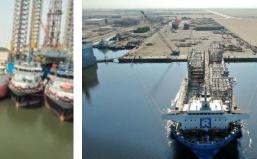

#### **UAE LEADING FABRICATION CONTRACTOR**

- Leading Fabrication contractor
- Strategic location in Mussafah
- Yard 280,000  $m^2$  and 545 m water front
- State of the art workshop
- Extensive experience with local clients and requirements
- High ICV company
- Over 1500 t / month capacity
- Extensive track record
- Highly skilled personnel and familiarity with international standards

### **TECHNICAL DATA**

- 280,000 sqm area
- 1,500–1,800 tons of steel per month
- 15,000 inch dia per month
- 20 tons per sqm loading
- 8.5 meter jetty water depth
- 545 meter waterfront
- 5,000+ sqm shaded workshops