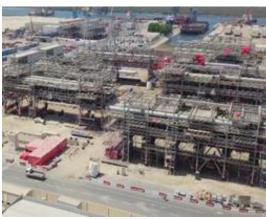

#### **UAE LEADING FABRICATION CONTRACTOR**

- Leading Fabrication contractor
- Strategic location in Mussafah
- Yard 280,000  $m^2$  and 545 m water front
- State of the art workshop
- Extensive experience with local clients and requirements
- High ICV company
- Over 1500 t / month capacity
- Extensive track record
- Highly skilled personnel and familiarity with international standards

#### CONSTRUCTION

Fabrication of large and complex Plants for the offshore and onshore Energy Industries with the highest Safety and Quality standards.

## YARD AT GLANCE MUSSAFAH, ABU DHABI