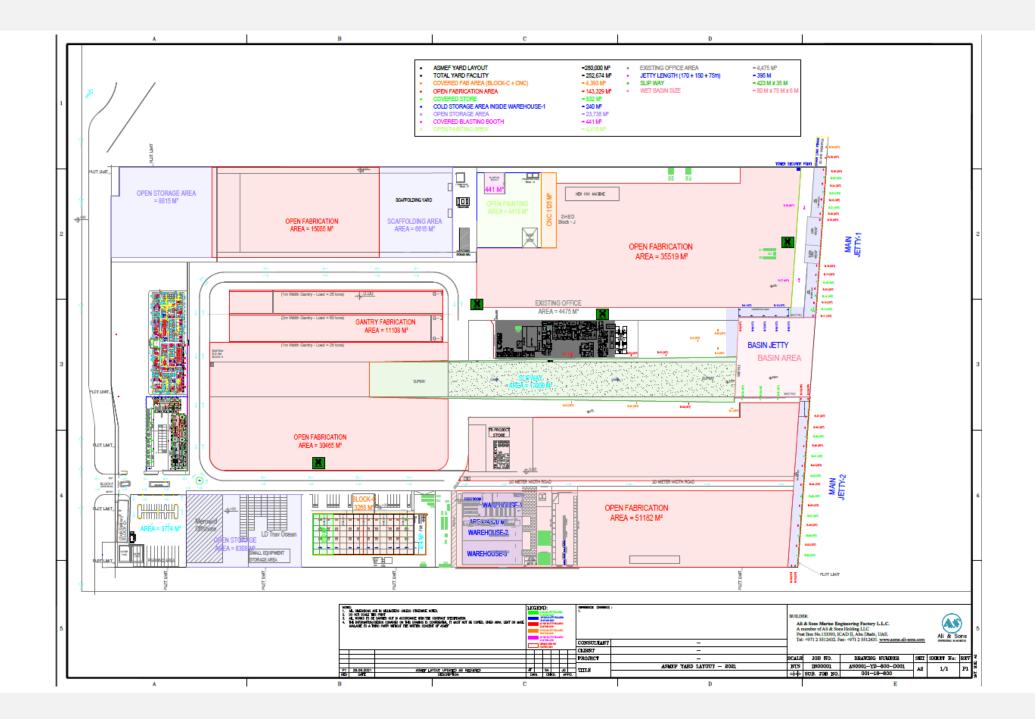

## YARD AT GLANCE MUSSAFAH, ABU DHABI

### **TECHNICAL DATA**

- 280,000 sqm area
- 1,500–1,800 tons of steel per month
- 15,000 inch dia per month
- 20 tons per sqm loading
- 8.5 meter jetty water depth
- 545 meter waterfront
- 5,000+ sqm shaded workshops