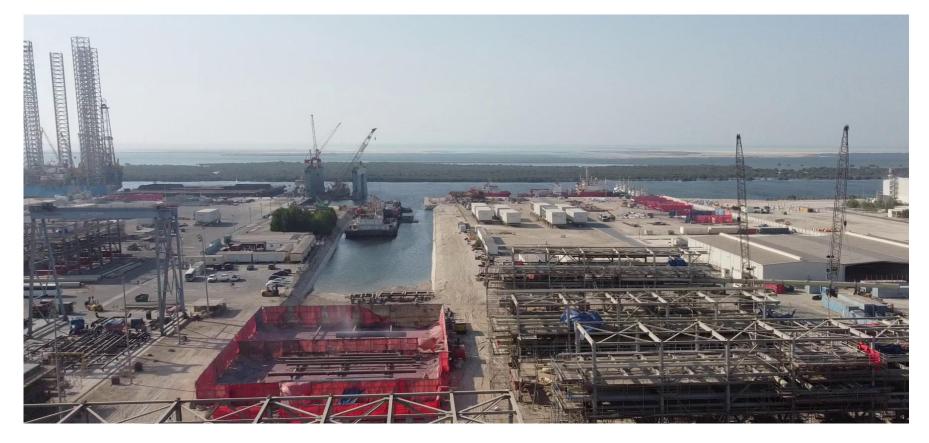

## YARD AT GLANCE MUSSAFAH, ABU DHABI

### **TECHNICAL DATA**

- 280,000 sqm area
- 1,500–1,800 tons of steel per month
- 15,000 inch dia per month
- 20 tons per sqm loading
- 8.5 meter jetty water depth
- 545 meter waterfront
- 5,000+ sqm shaded workshops