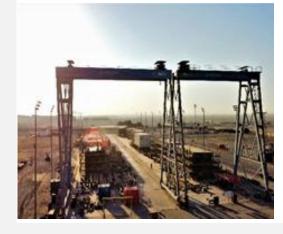

#### **UAE LEADING FABRICATION CONTRACTOR**

- Leading Fabrication contractor
- Strategic location in Mussafah
- Yard 280,000  $m^2$  and 545 m water front
- State of the art workshop
- Extensive experience with local clients and requirements
- High ICV company
- Over 1500 t / month capacity
- Extensive track record
- Highly skilled personnel and familiarity with international standards

## YARD AT GLANCE MUSSAFAH, ABU DHABI

### **TECHNICAL DATA**

- 280,000 sqm area
- 1,500–1,800 tons of steel per month
- 15,000 inch dia per month
- 20 tons per sqm loading
- 8.5 meter jetty water depth
- 545 meter waterfront
- 5,000+ sqm shaded workshops